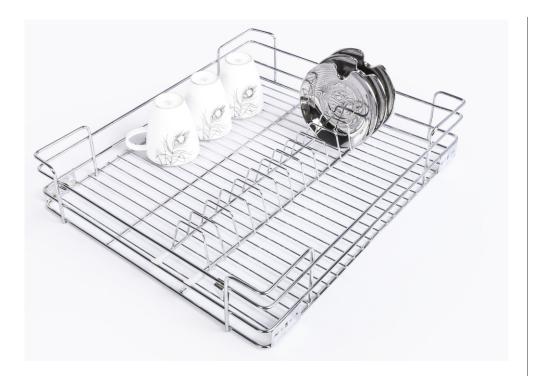

## Cup & Saucer Basket

| SIZE          |           |
|---------------|-----------|
| Width & Depth | Height    |
| 15X16         | 4         |
| 15X20         | 4         |
| 17X20         | 4         |
| 19X20         | 4         |
| 21X20         | 4         |
| 24X20         | 4         |
|               | (In Inch) |

Tea, coffee and conversations are the most important part of any kitchen across India. Be it an early morning conversation with the spouse and the children or an afternoon update about the life of your house help, tea and coffee are integral to it. Frequent use of cups and saucers require easy and handy storage. This basket just ensures that.