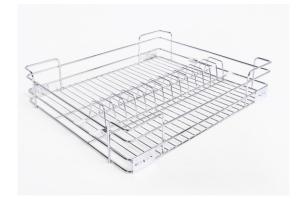

## Cup & Saucer Basket

| SIZE          |           |
|---------------|-----------|
| Width & Depth | Height    |
| 15X16         | 4         |
| 15X20         | 4         |
| 17X20         | 4         |
| 19X20         | 4         |
| 21X20         | 4         |
| 24X20         | 4         |
|               | (In Inch) |

Tea, coffee and conversations are the most important part of any kitchen across India. Be it an early morning conversation with the spouse and the children or an afternoon update about the life of your house help, tea and coffee are integral to it. Frequent use of cups and saucers require easy and handy storage. This basket just ensures that.